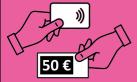

## Card Exchange

Do you receive your money on a payment card and can only withdraw  $\in$  50 in cash per month? Do you need more cash? Then let's exchange!

Go to a store and buy a voucher from Aldi, Lidl, or Rewe for  $\in$ 50. You can always find these vouchers at the checkout.

Bring the voucher to an exchange point. Here, you vouchers for cash. A €50 voucher gets you €50 in cash. We only exchange one voucher per person. If we run out of cash, we cannot exchanging.

You can find the exchange point and the next exchange dates on the back of the flyer. You can also ask friends or other people without a payment card if they want to exchange vouchers for cash with you. This is not forbidden.